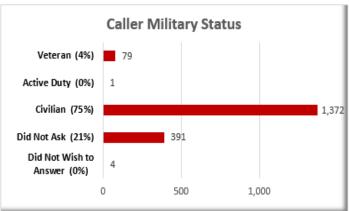

## <u>Call Information \*</u>

## **Caller City**

| 77840 | 943 |
|-------|-----|
| 77841 | 13  |
| 77842 | 9   |
| 77843 | 5   |
| 77844 | 3   |
| 77845 | 874 |

\*Graphs do not reflect data not captured or client's right to refusal.