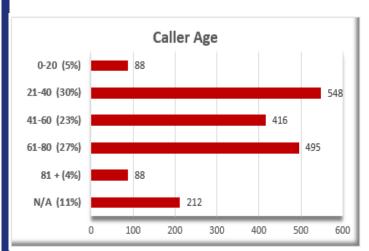

Needs         | 1%  |

## **Percent of Unmet Needs by Category**

Sorted by total number of requests Ex. 4% of Housing requests are unmet

|                                           | 40/ |
|-------------------------------------------|-----|
| Health Care                               | 1%  |
| Housing                                   | 4%  |
| Utility Assistance                        | 2%  |
| Food/Meals                                | 4%  |
| Mental Health/Addictions                  | 0%  |
| Disaster Services                         | 7%  |
| Income Support/Assistance                 | 4%  |
| Individual Family and Community Support   | 7%  |
| Legal Consumer and Public Safety Services |     |
| Clothing/Personal/Household Needs         | 18% |





## <u>Call Information \*</u>





## **Caller City**

| 77840 | 943 |
|-------|-----|
| 77841 | 13  |
| 77842 | 9   |
| 77843 | 5   |
| 77844 | 3   |
| 77845 | 874 |

\*Graphs do not reflect data not captured or client's right to refusal.

This data is 2-1-1 proprietary information. Please do not publish this information without citing or attributing this data to 2-1-1 Texas Bryan/College Station.





# 2.1.1 County Communicator E X A S People and Services City of College Station

2nd Quarter of 2021: April - June

## Total Calls: 1,067

## Visits to 211Texas.Org: 394

## **Top 10 Need Categories**

| 1  | Health Care                               | <b>25</b> % |
|----|-------------------------------------------|-------------|
| 2  | Housing                                   | 25%         |
| 3  | Utility Assistance