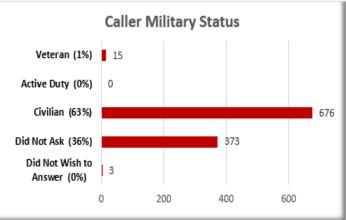

## <u>Call Information \*</u>

## **Caller City**

| 77840 | 943 |
|-------|-----|
| 77841 | 13  |
| 77842 | 9   |
| 77843 | 5   |
| 77844 | 3   |
| 77845 | 874 |

\*Graphs do not reflect data not captured or client's right to refusal.