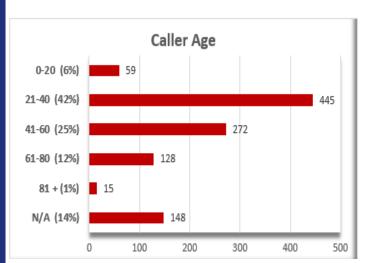

## **Call Information \***

### **Caller City**

| 77840 | 610 |
|-------|-----|
| 77841 | 4   |
| 77842 | 8   |
| 77843 | 5   |
| 77844 | 4   |
| 77845 | 436 |

\*Graphs do not reflect data not captured or client's right to refusal.