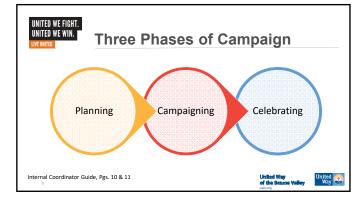

# Workplace Campaigns

- 2-3 week period
  - Kick-off Effort: event, email, video
  - Campaign Rallies with employees to share United Way message and allow employees opportunity to complete Pledge Forms
  - Fundraiser Activities: recommended after Pledge Forms are completed

## Getting a New Campaign Started

- 1. Confirm Leadership/Corporate Support
- 2. Set-up details with HR/Payroll Department
- 3. Identify Internal Coordinator/Committee (July 28 @ 10am)
- 4. Plan the activities (July 30 @ 10:30)
- 5. Report the Results to United Way