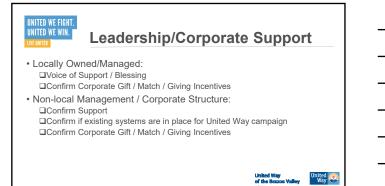

## Getting a New Campaign Started

- 1. Confirm Leadership/Corporate Support
- 2. Set-up details with HR/Payroll Department
- 3. Identify Internal Coordinator/Committee (July 28 @ 10am)
- 4. Plan the activities (July 30 @ 10:30)
- 5. Report the Results to United Way