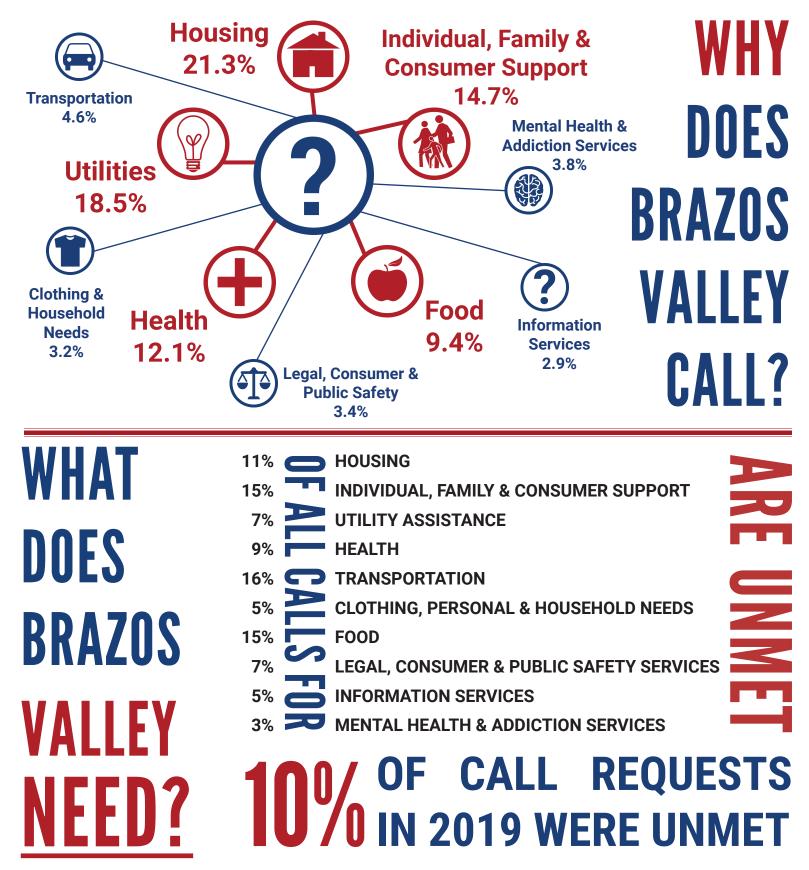

## BRAZOS VALLEY 2019 BY THE NUMBERS

Data does not reflect callers who declined to answer demographic questions

A call request may be unmet for a number of reasons including - no service available, caller ineligible, no transportation or other barriers and caller refused referral. Even though a referral may have been available for a caller, that does not guarantee that the caller was able to attain assistance from the referred organization due to eligibility requirements, available funds and/or other reasons.