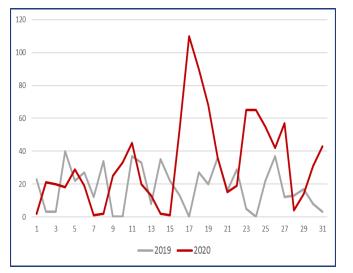

## **Count of Calls Per Day**

#### March 2019 v. March 2020

2-1-1 Texas is a partnership between United Way of the Brazos Valley and the Texas Information and Referral Network, a program of the Health and Human Services Commission.